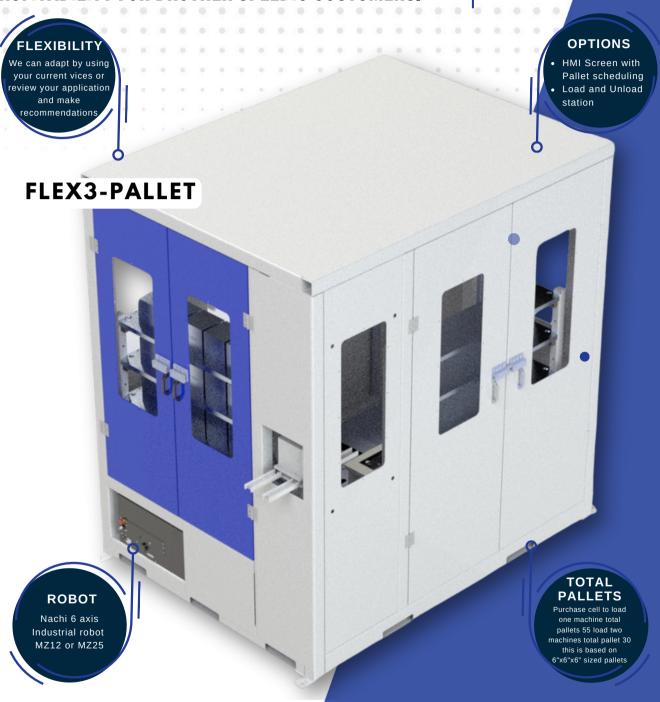

## FLEX3-PALLET

THE AUTOMATION SYSTEM THAT INCREASES PRODUCTIVITY AND PROFITABILITY FOR BROTHER SPEEDIO CUSTOMERS.

FLEX3-Pallet (Feeds either one or two Brother machines) S300/500/700/1000/M200/M300/U500/R450/R650)