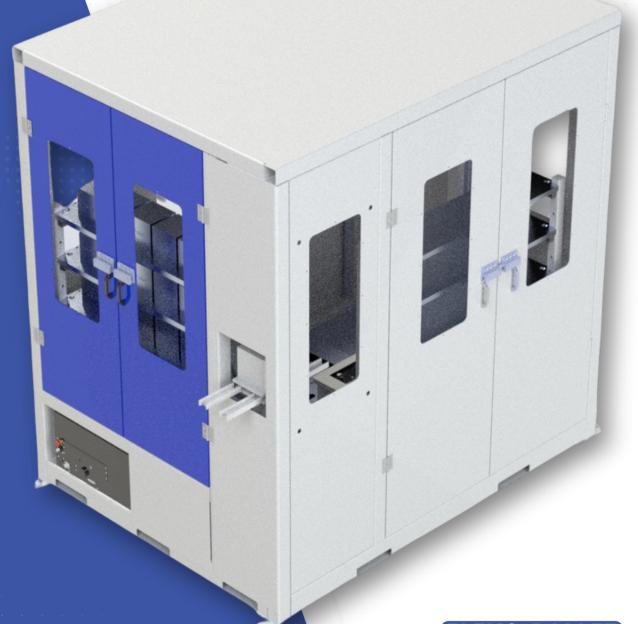

## FLEX3-PALLET

FLEX3-Pallet (Feeds either one or two Brother machines) \$300/500/700/1000/M200/M300/ U500/R450/R650)

FLEX3-PALLET